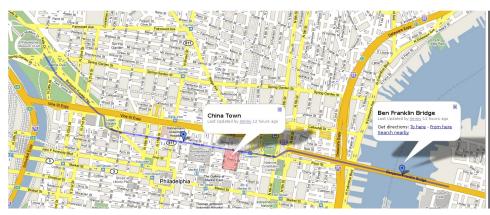

About the ride: (3.04 mi) Take Benjamin Franklin Parkway and hang a slight left and bike all along *Race* Street down to Chinatown.

-----

Website: http://www.xplr-club.com

Flickr group: http://www.flickr.com/groups/xplrclub

Total Distance: 3.04 mi

Sun, Feb 10, meet at 10.30AM. Start at the Philadelphia Art Museum Steps and take Benjamin Franklin Parkway. Hang a slight left and take Race Street all the way down to China town. Finish at the Ben Franklin Bridge for a great view of the city.