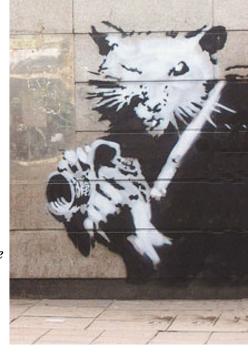

### 2. Chinatown

Walk down 9th st. take a left on Arch, and go back up on 10th st. Take pictures of anything Here are some suggestions:

Chinese Cultural Center 125 N. 10th St. (old building w/ interesting walls)

Great Wall Seafood Market 102 N. 10th St. (lots of fish and other animals)

Lion Dance 10th and Arch at 12PM

Eddie's tattooing 904 Arch St.

The Chinese Cookie Factory 155 N. 9th Street (ever wonder where they make your fortune cookies?)