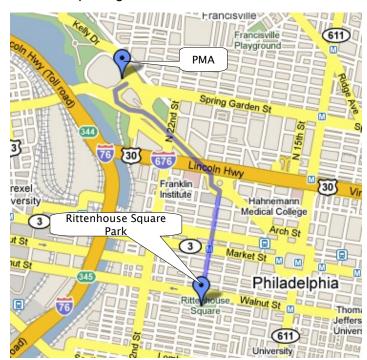

## Think Different

Today, we will lend our photographic talents to Cheetah Express, Inc. The goal is to provide them with some quality photos to be used for marketing on their website. The photos will all feature Apple products, which we will have to use as props. Today's ride has just one stop, Rittenhouse Square Park, where we will be briefed with the details of the photoshoot.

About the ride: 1.3 mi About the photog: outdoors

Upload your photos and send them to our Flickr group. Tag them with 'XPLR' and 'ThinkDifferent'.